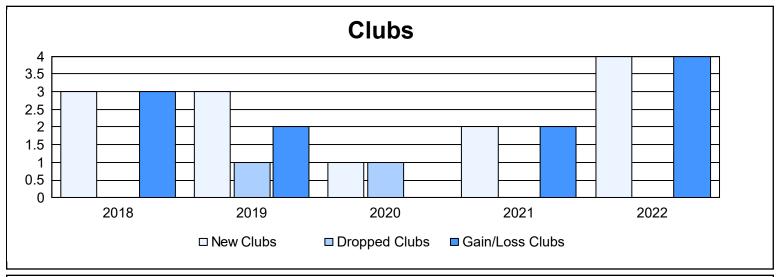

District T 4 As of June 2022 Cumulative

| Year      | New<br>Clubs | Dropped<br>Clubs | Gain/<br>Loss<br>Clubs | New<br>Members | Charter<br>Members | Reinstate<br>Members | Transfer<br>Members | Total<br>Member<br>Added | Total<br>Members<br>Dropped | Gain/<br>Loss<br>Members |
|-----------|--------------|------------------|------------------------|----------------|--------------------|----------------------|---------------------|--------------------------|-----------------------------|--------------------------|
| 2017-2018 | 3            | 0                | 3                      | 129            | 67                 | 24                   | 1                   | 221                      | 160                         | 61                       |
| 2018-2019 | 3            | 1                | 2                      | 135            | 66                 | 3                    | 5                   | 209                      | 121                         | 88                       |
| 2019-2020 | 1            | 1                | 0                      | 55             | 19                 | 1                    | 1                   | 76                       | 170                         | -94                      |
| 2020-2021 | 2            | 0                | 2                      | 203            | 46                 | 1                    | 6                   | 256                      | 72                          | 184                      |
| 2021-2022 | 4            | 0                | 4                      | 106            | 96                 | 2                    | 2                   | 206                      | 177                         | 29                       |
| Average   | 3            | 0                | 2                      | 126            | 59                 | 6                    | 3                   | 194                      | 140                         | 54                       |