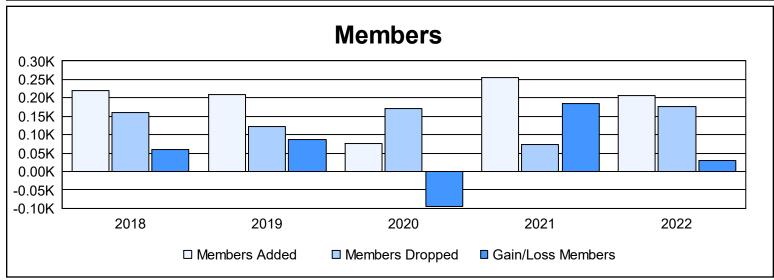

District T 4 As of June 2022 Cumulative

| Year      | New<br>Clubs | Dropped<br>Clubs | Gain/<br>Loss<br>Clubs | New<br>Members | Charter<br>Members | Reinstate<br>Members | Transfer<br>Members | Total<br>Member<br>Added | Total<br>Members<br>Dropped | Gain/<br>Loss<br>Members |
|-----------|--------------|------------------|------------------------|----------------|--------------------|----------------------|---------------------|--------------------------|-----------------------------|--------------------------|
| 2017-2018 | 3            | 0                | 3                      | 129            | 67                 | 24                   | 1                   | 221                      | 160                         | 61                       |
| 2018-2019 | 3            | 1                | 2                      | 135            | 66                 | 3                    | 5                   | 209                      | 121                         | 88                       |
| 2019-2020 | 1            | 1                | 0                      | 55             | 19                 | 1                    | 1                   | 76                       | 170                         | -94                      |
| 2020-2021 | 2            | 0                | 2                      | 203            | 46                 | 1                    | 6                   | 256                      | 72                          | 184                      |
| 2021-2022 | 4            | 0                | 4                      | 106            | 96                 | 2                    | 2                   | 206                      | 177                         | 29                       |
| Average   | 3            | 0                | 2                      | 126            | 59                 | 6                    | 3                   | 194                      | 140                         | 54                       |